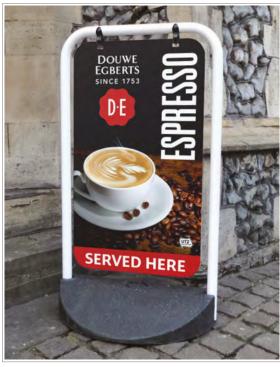

## **Eco Swinger**

- Gloss white aluminium panel (430 × 625mm) ideal for screen/digitally printed graphics or vinyl application
- Stylish 32mm round steel tube frame available in black or white from stock
- Frames also available in any RAL colour (minimum order quantity: 25)
- Patented 'D-Flex' panel hangers make panel fitting quick and easy
- Solid black recycled PVC base provides excellent stability
- Also available with top-opening poster pockets for A3 poster display – see page 14 for details

In stock

No tools assembly

1 minute to assemble

Recyclable
Aluminium panel, steel
frame and recycled PVC base

| Display Area<br>(mm) | <b>0/A Dimensions</b> (w × h × d mm) | <b>Weight</b><br>(kg) | Frame<br>Colour | Order Code |
|----------------------|--------------------------------------|-----------------------|-----------------|------------|
| 430 × 625 534 :      | 534 × 811 × 490                      | 10                    | White           | SWIECOW    |
| 450 × 025            | 554 × 611 × 470                      |                       | Black           | SWIECOB    |