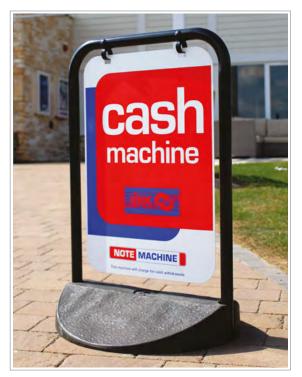

## **Eco Swinger**

- Gloss white aluminium panel (430 × 625mm) ideal for screen/digitally printed graphics or vinyl application
- Stylish 32mm round steel tube frame available in black or white from stock
- Frames also available in any RAL colour (minimum order quantity: 25)
- Patented 'D-Flex' panel hangers make panel fitting quick and easy
- Solid black recycled PVC base provides excellent stability
- Also available with top-opening poster pockets for A3 poster display – see page 14 for details

In stock

No tools assembly

1 minute to assemble

Recyclable
Aluminium panel, steel
frame and recycled PVC base

| Display Area<br>(mm) | <b>0/A Dimensions</b> (w × h × d mm) | <b>Weight</b><br>(kg) | Frame<br>Colour | Order Code |
|----------------------|--------------------------------------|-----------------------|-----------------|------------|
| 430 × 625 534 :      | 534 × 811 × 490                      | 10                    | White           | SWIECOW    |
| 450 × 025            | 554 × 611 × 470                      |                       | Black           | SWIECOB    |