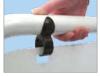

With black frame

'D-Flex' panel hangers make panel fitting quick and easy

Quick and easy 'no tools' assembly

Also available with A3 poster pockets

With white frame

'D-Flex' panel hangers make panel fitting quick and easy

Designed with safe finger clearances for ease of movement