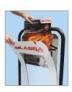

With black frame

'D-Flex' panel hangers make panel fitting quick and easy

Quick and easy 'no tools' assembly

Also available with A3 poster pockets

## **Eco Swinger**

- Gloss white aluminium panel (430 × 625mm) ideal for screen/digitally printed graphics or vinyl application
- Stylish 32mm round steel tube frame available in black or white from stock
- Frames also available in any RAL colour (minimum order quantity: 25)
- Patented 'D-Flex' panel hangers make panel fitting quick and easy
- Solid black recycled PVC base provides excellent stability
- Also available with top-opening poster pockets for A3 poster display – see page 14 for details