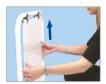

## **Eco Swinger**

- Gloss white aluminium panel (430 × 625mm) ideal for screen/digitally printed graphics or vinyl application
- Stylish 32mm round steel tube frame available in black or white from stock
- Frames also available in any RAL colour (minimum order quantity: 25)
- Patented 'D-Flex' panel hangers make panel fitting quick and easy
- Solid black recycled PVC base provides excellent stability
- Also available with top-opening poster pockets for A3 poster display – see page 14 for details

In stock

No tools assembly

1 minute to assemble

Recyclable
Aluminium panel, steel
frame and recycled PVC base

| Display Area<br>(mm) | <b>0/A Dimensions</b> (w × h × d mm) | <b>Weight</b><br>(kg) | Frame<br>Colour | Order Code |
|----------------------|--------------------------------------|-----------------------|-----------------|------------|
| 430 × 625 534 :      | 534 × 811 × 490                      | 10                    | White           | SWIECOW    |
| 450 × 025            | 554 × 611 × 470                      |                       | Black           | SWIECOB    |