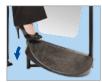

In stock

No tools assembly

1 minute to assemble

Recyclable
Aluminium panel, steel
frame and recycled PVC base

| Display Area<br>(mm) | <b>0/A Dimensions</b> (w × h × d mm) | <b>Weight</b><br>(kg) | Frame<br>Colour | Order Code |
|----------------------|--------------------------------------|-----------------------|-----------------|------------|
| 430 × 625 534 :      | 534 × 811 × 490                      | 10                    | White           | SWIECOW    |
| 450 × 025            | 554 × 611 × 470                      |                       | Black           | SWIECOB    |

With white frame

'D-Flex' panel hangers make panel fitting quick and easy

Designed with safe finger clearances for ease of movement