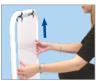

## **Eco Swinger**

- Gloss white aluminium panel (430 × 625mm) ideal for screen/digitally printed graphics or vinyl application
- Stylish 32mm round steel tube frame available in black or white from stock
- Frames also available in any RAL colour (minimum order quantity: 25)
- Patented 'D-Flex' panel hangers make panel fitting quick and easy
- Solid black recycled PVC base provides excellent stability
- Also available with top-opening poster pockets for A3 poster display – see page 14 for details

## Like Eco Swinger, but with a taller frame and extended panel

- Gloss white aluminium panel (430 × 750mm) ideal for screen/digitally printed graphics or vinyl application
- Stylish 32mm round steel tube frame available in black or white from stock
- Frames also available in any RAL colour (minimum order quantity: 25)
- Patented 'D-Flex' panel hangers make panel fitting quick and easy
- Solid black recycled PVC base provides excellent stability