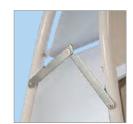

## Attractive poster A-board with semi-circular header

- Double-sided poster display with additional header area – ideal for vinyl application
- Anti-glare PET poster covers with magnetic seals

   excellent poster security and weather resistance (includes colour matched printed border)
- Poster release: simply push poster cover out of frame via hidden release hole in back panel
- Steel tube frame (25mm diameter) and steel back panels – available in black or white from stock
- Also available in a choice of standard RAL colours made to order (any quantity) or any custom RAL colour (minimum order quantity: 50)
- · Locking side arms ensure stability

Magnetic poster covers
– simply push out via
hidden release hole

Locking side arms ensure stability

Turn your Booster into a chalk A-board with our Chalk Insert Panels (for more information

see page 68)

| Order Code |  |  |
|------------|--|--|
| INFA2CCB   |  |  |
| INF2Ø3ØCCB |  |  |
| INFA1CCB   |  |  |
|            |  |  |