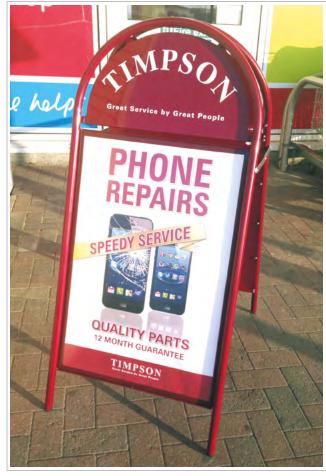

## Attractive poster A-board with semi-circular header

- Double-sided poster display with additional header area – ideal for vinyl application
- Anti-glare PET poster covers with magnetic seals

   excellent poster security and weather resistance (includes colour matched printed border)
- Poster release: simply push poster cover out of frame via hidden release hole in back panel
- Steel tube frame (25mm diameter) and steel back panels – available in black or white from stock
- Also available in a choice of standard RAL colours made to order (any quantity) or any custom RAL colour (minimum order quantity: 50)
- · Locking side arms ensure stability

In stock A2, 20" × 30" and A1 in black and white

No assembly required

**Recyclable** Steel frame, steel back panels and PET poster covers

White

Booster with custom coloured frame and printed header

| Poster<br>Size | Display Area<br>(mm) | <b>0/A Dimensions</b><br>(w × h × d mm) | Header Area<br>(w × h mm) | Weight<br>(kg) | Colour | Order Code |
|----------------|----------------------|-----------------------------------------|---------------------------|----------------|--------|------------|
| A2             | 418 × 592            | 527 × 1008 × 656                        | 410 × 230                 | 12.8           | White  | BRA2W(S)   |
|                |                      |                                         |                           |                | Black  | BRA2BL(S)  |
| 20" × 30"      | 506 × 760            | 615 × 1237 × 680                        | 498 × 274                 | 17.7           | White  | BR23ØW(S)  |
|                |                      |                                         |                           |                | Black  | BR23ØBL(S) |
| A1             | 592 × 839            | 701 × 1365 × 747                        | 590 × 320                 | 21.6           | White  | BRA1W(S)   |
|                |                      |                                         |                           |                | Black  | BRA1BL(S)  |