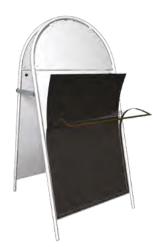

## **Booster**

## Attractive poster A-board with semi-circular header

- Double-sided poster display with additional header area – ideal for vinyl application
- Anti-glare PET poster covers with magnetic seals

   excellent poster security and weather resistance (includes colour matched printed border)
- Poster release: simply push poster cover out of frame via hidden release hole in back panel
- Steel tube frame (25mm diameter) and steel back panels – available in black or white from stock
- Also available in a choice of standard RAL colours made to order (any quantity) or any custom RAL colour (minimum order quantity: 50)
- · Locking side arms ensure stability

In stock A2, 20" × 30" and A1 in black and white

No assembly required

**Recyclable** Steel frame, steel back panels and PET poster covers

White

Booster with custom coloured frame and printed header

| Poster<br>Size | Display Area<br>(mm) | <b>0/A Dimensions</b><br>(w × h × d mm) | Header Area<br>(w × h mm) | Weight<br>(kg) | Colour | Order Code |
|----------------|----------------------|-----------------------------------------|---------------------------|----------------|--------|------------|
| A2             | 418 × 592            | 527 × 1008 × 656                        | 410 × 230                 | 12.8           | White  | BRA2W(S)   |
|                |                      |                                         |                           |                | Black  | BRA2BL(S)  |
| 20" × 30"      | 506 × 760            | 615 × 1237 × 680                        | 498 × 274                 | 17.7           | White  | BR23ØW(S)  |
|                |                      |                                         |                           |                | Black  | BR23ØBL(S) |
| A1             | 592 × 839            | 701 × 1365 × 747                        | 590 × 320                 | 21.6           | White  | BRA1W(S)   |
|                |                      |                                         |                           |                | Black  | BRA1BL(S)  |