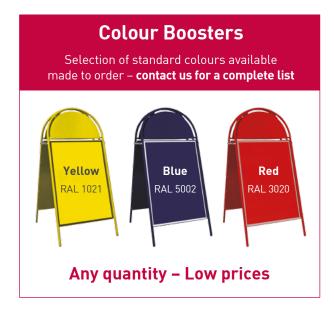

## Attractive poster A-board with semi-circular header

- Double-sided poster display with additional header area – ideal for vinyl application
- Anti-glare PET poster covers with magnetic seals

   excellent poster security and weather resistance (includes colour matched printed border)
- Poster release: simply push poster cover out of frame via hidden release hole in back panel
- Steel tube frame (25mm diameter) and steel back panels – available in black or white from stock
- Also available in a choice of standard RAL colours made to order (any quantity) or any custom RAL colour (minimum order quantity: 50)
- · Locking side arms ensure stability