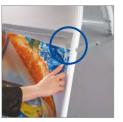

## Attractive poster A-board with semi-circular header

- Double-sided poster display with additional header area – ideal for vinyl application
- Anti-glare PET poster covers with magnetic seals

   excellent poster security and weather resistance (includes colour matched printed border)
- Poster release: simply push poster cover out of frame via hidden release hole in back panel
- Steel tube frame (25mm diameter) and steel back panels – available in black or white from stock
- Also available in a choice of standard RAL colours made to order (any quantity) or any custom RAL colour (minimum order quantity: 50)
- · Locking side arms ensure stability

Magnetic poster covers
– simply push out via
hidden release hole

Locking side arms ensure stability

Turn your Booster into a chalk A-board with our Chalk Insert Panels (for more information

see page 68)

| Order Code |  |  |
|------------|--|--|
| INFA2CCB   |  |  |
| INF2Ø3ØCCB |  |  |
| INFA1CCB   |  |  |
|            |  |  |